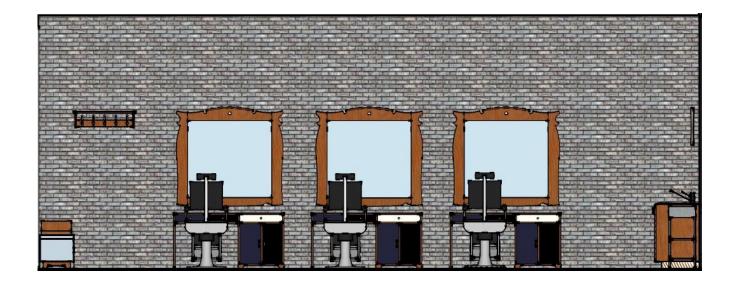

hion and trends'

The theme for the barber shop is contemporary retro 'a mixing of the past a present' with touches of popular tattoo culture, skateboarding, music and art. These elements have been subtly added to give interest to the space in an abstract way. For example, the point of sales desk is the shape of a skateboard.

The materials chosen have been selected to compliment the contemporary retro theme. A combination of black and white checkered vinyl flooring and white hexagon tiles have been selected for the floor of the shop. White washed brick walls feature in the shop and a number of timber furniture pieces give warmth to the space. Touches of navy have been used to add some colour to the otherwise masculine colour palette.





# **Proposed Floor Plan**





# **Elevation A**



### **Elevation B**





# **Elevation C**



# **Elevation C**





# **Custom Joinery - Cutting Stations**



Drawing of cutting station with measurements





| Date     | 1/12/2014                |
|----------|--------------------------|
| Project  | Fast Eddie's Barber Shop |
| Client   | Ben Marks                |
| Designer | Caroline O'Brien         |

| Item                                               | Description                                                                    | Finish/Colour                                                                                                               | Supplier           | Quantity | Dimensions<br>(mm)        | Cost       | Image |
|----------------------------------------------------|--------------------------------------