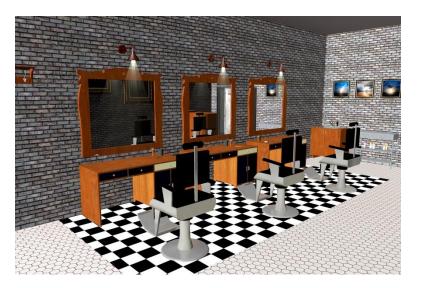

The materials chosen have been selected to compliment the contemporary retro theme. A combination of black and white checkered vinyl flooring and white hexagon tiles have been selected for the floor of the shop. White washed brick walls feature in the shop and a number of timber furniture pieces give warmth to the space. Touches of navy have been used to add some colour to the otherwise masculine colour palette.

# **Custom Joinery - Cutting Stations**

Drawing of cutting station with measurements

| Date     | 1/12/2014                |
|----------|--------------------------|
| Project  | Fast Eddie's Barber Shop |
| Client   | Ben Marks                |
| Designer | Caroline O'Brien         |