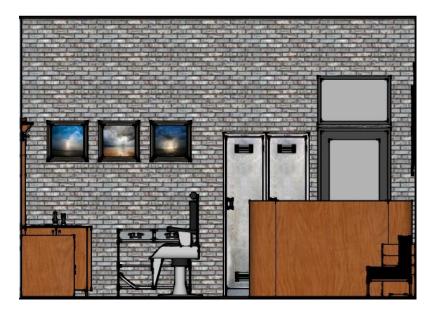

heme for the barber shop is contemporary retro 'a mixing of the past a present' with touches of popular tattoo culture, skateboarding, music and art. These elements have been subtly added to give interest to the space in an abstract way. For example, the point of sales desk is the shape of a skateboard.

The materials chosen have been selected to compliment the contemporary retro theme. A combination of black and white checkered vinyl flooring and white hexagon tiles have been selected for the floor of the shop. White washed brick walls feature in the shop and a number of timber furniture pieces give warmth to the space. Touches of navy have been used to add some colour to the otherwise masculine colour palette.





# **Proposed Floor Plan**





# **Elevation A**



### **Elevation B**





# **Elevation C**



# **Elevation C**





# **Custom Joinery - Cutting Stations**



Drawing of cutting station with measurements





| Date     | 1/12/2014                |
|----------|--------------------------|
| Project  | Fast Eddie's Barber Shop |
| Client   | Ben Marks                |
| Designer | Caroline O'Brien         |

| Item                                               | Description                                                                    | Finish/Colour                                                                                                               | Supplier           | Quantity | Dimensions<br>(mm)        | Cost       | Image |
|----------------------------------------------------|-------------------------------------------------------------