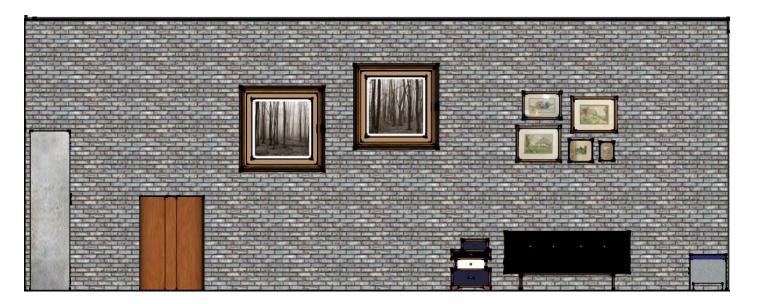

p is contemporary retro 'a mixing of the past a present' with touches of popular tattoo culture, skateboarding, music and art. These elements have been subtly added to give interest to the space in an abstract way. For example, the point of sales desk is the shape of a skateboard.

The materials chosen have been selected to compliment the contemporary retro theme. A combination of black and white checkered vinyl flooring and white hexagon tiles have been selected for the floor of the shop. White washed brick walls feature in the shop and a number of timber furniture pieces give warmth to the space. Touches of navy have been used to add some colour to the otherwise masculine colour palette.





# **Proposed Floor Plan**





# **Elevation A**



### **Elevation B**





# **Elevation C**



# **Elevation C**





# **Custom Joinery - Cutting Stations**



Drawing of cutting station with measurements





| Date     | 1/12/2014                |
|----------|--------------------------|
| Project  | Fast Eddie's Barber Shop |
| Client   | Ben Marks                |
| Designer | Caroline O'Brien         |

| Item                                               | Description                                                                    | Finish/Colour                                                                                                               | Supplier           | Quantity | Dimensions<br>(mm)        | Cost       | Image |
|----------------------------------------------------|--------------------------------------------------------------------------------|---