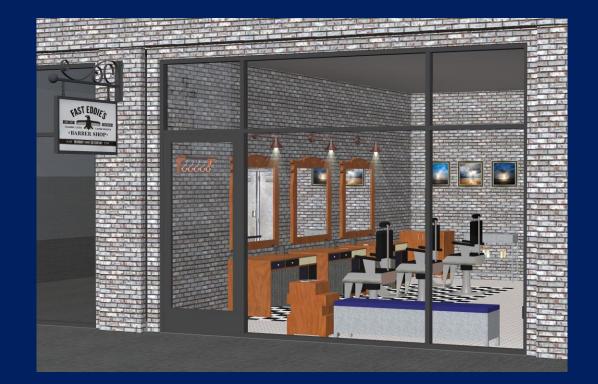

# Fast Eddie's Barber Shop Final Concept Presentation

#### 'Fast Eddies Barber Shop has a unique style and is at the cutting edge of fashion and trends'

The theme for the barber shop is contemporary retro 'a mixing of the past a present' with touches of popular tattoo culture, skateboarding, music and art. These elements have been subtly added to give interest to the space in an abstract way. For example, the point of sales desk is the shape of a skateboard.

The materials chosen have been selected to compliment the contemporary retro theme. A combination of black and white checkered vinyl flooring and white hexagon tiles have been selected for the floor of the shop. White washed brick walls feature in the shop and a number of timber furniture pieces give warmth to the space. Touches of navy have been used to add some colour to the otherwise masculine colour palette.