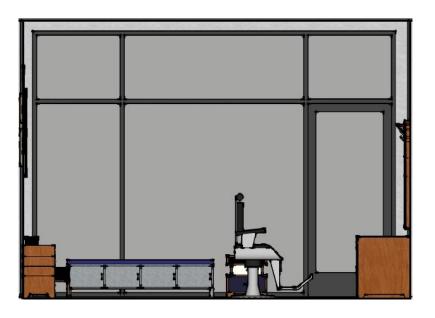

ro 'a mixing of the past a present' with touches of popular tattoo culture, skateboarding, music and art. These elements have been subtly added to give interest to the space in an abstract way. For example, the point of sales desk is the shape of a skateboard.

The materials chosen have been selected to compliment the contemporary retro theme. A combination of black and white checkered vinyl flooring and white hexagon tiles have been selected for the floor of the shop. White washed brick walls feature in the shop and a number of timber furniture pieces give warmth to the space. Touches of navy have been used to add some colour to the otherwise masculine colour palette.





# **Proposed Floor Plan**





# **Elevation A**



### **Elevation B**





# **Elevation C**



# **Elevation C**





# **Custom Joinery - Cutting Stations**



Drawing of cutting station with measurements





| Date     | 1/12/2014                |
|----------|--------------------------|
| Project  | Fast Eddie's Barber Shop |
| Client   | Ben Marks                |
| Designer | Caroline O'Brien         |

| Item                                               | Description                                                                    | Finish/Colour                                                                                                               | Supplier           | Quantity | Dimensions<br>(mm)        | Cost       | Image |
|----------------------------------------------------|--------------------------------------------------------------------------------|------------------------