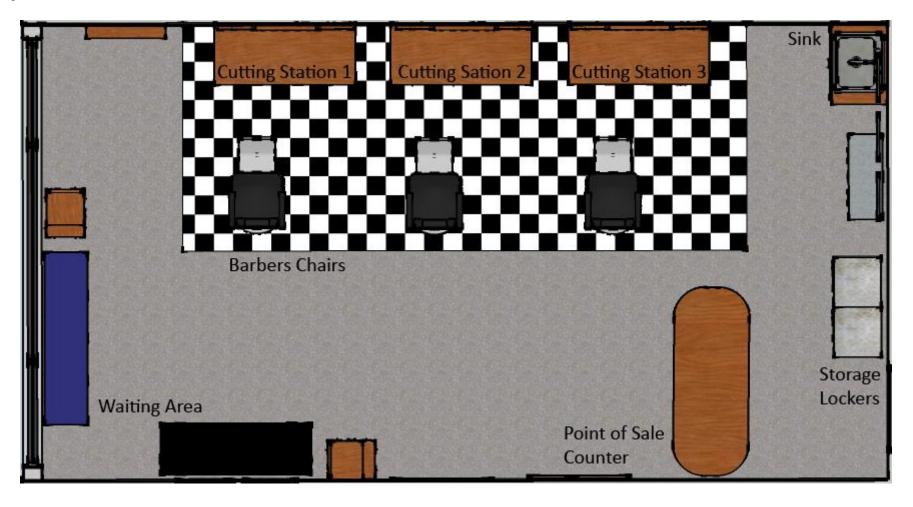

# **Proposed Floor Plan**

| Area                        | Requirements                                                                                                                                    | Options                                                                                                                                                                                                                                            | Result                                                                                                       |
|-----------------------------|-------------------------------------------------------------------------------------------------------------------------------------------------|----------------------------------------------------------------------------------------------------------------------------------------------------------------------------------------------------------------------------------------------------|--------------------------------------------------------------------------------------------------------------|
|                             | Custom joinery needs to include<br>Register/computer<br>Power outlets                                                                           | Custom design<br>Laminated timber layers in the shape of a<br>skateboard<br>Size: 2100 L x 700 W x 900 H (mm)<br>Ipad with POS software and cash draw<br>To be integrated into the counter                                                         | A custom made POS has been designed to<br>allow these requirements to be met<br>counter to have power points |
| POS                         | Receipt printer<br>Eftpos<br>Phone/outlet<br>Stationary<br>Internet/router                                                                      | To offer receipts for people paying cash<br>Portable eftpos machine with Pay pass<br>The outlet will be in the wall and phone will<br>be portable<br>Draws to be utilised<br>Wifi for customers to use – this will be<br>stored within the counter | Six power outlets will be built into the counter and a main power supply will then be run to the             |
| Haircutting<br>Stations x 3 | Needs to include storage for:<br>Scissors<br>Cut throat razor<br>Comb<br>Clippers/accessories<br>Brush/soap<br>Spray bottle<br>Hand held mirror | Benches with cupboards and drawers<br>Light coloured timber<br>Need to include draws and cupboards to<br>store equipment                                                                                                                           | A custom joinery piece will be made to<br>include 3 draws and a cupboard with a<br>single shelf              |
|                             | Sink<br>Wall mounted mirrors                                                                                                                    | To wash up equipment<br>These will have timber frames to<br>compliment other timber furniture                                                                                                                                                      |                                                                                                              |

|                       | Seating                                | Bench seat, individual chairs or couch  | A sofa and bench seating                |  |  |
|-----------------------|----------------------------------------|-----------------------------------------|-----------------------------------------|--|--|
| Waiting Area          | Side table                             | For magazines and/or books              | Two side table                          |  |  |
|                       | Magazines and/or books                 | For clients to read while waiting       |                                         |  |  |
|                       | Shelving (displaying stock)            | Vintage metal shelving                  | A metal console with shelves and draws  |  |  |
|                       |                                        |                                         |                                         |  |  |
| Small Storage<br>Area | Broom                                  |                                         |                                         |  |  |
|                       | Cleaning products                      | Cuphoard to hold these items            | Two metal lockers                       |  |  |
|                       | Dustpan and brush                      | Cupboard to hold these items            |                                         |  |  |
|                       | Staff items                            |                                         |                                         |  |  |
|                       |                                        | -                                       |                                         |  |  |
| Signage               | Sandwich board                         | To be out the front of shop             |                                         |  |  |
|                       | Hanging sign                           | To be above door                        | A hanging sign on the front outside     |  |  |
|                       | Sign on door<br>Signage on POS Counter | Lettering on interior door/front window | Lettering on interior door/front window |  |  |