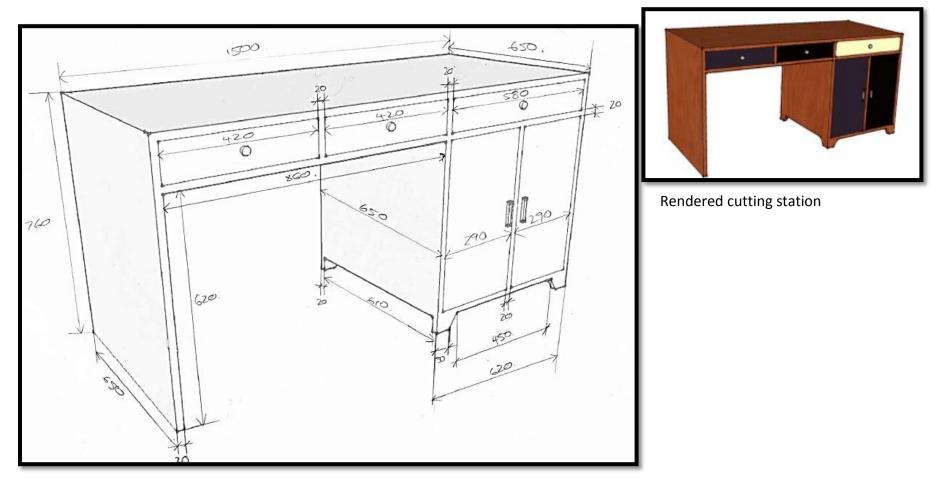

# **Custom Joinery - Cutting Stations**

Drawing of cutting station with measurements

| Date     | 1/12/2014                |
|----------|--------------------------|
| Project  | Fast Eddie's Barber Shop |
| Client   | Ben Marks                |
| Designer | Caroline O'Brien         |

| Item                                               | Description                                                                    | Finish/Colour                                                                                                               | Supplier           | Quantity | Dimensions<br>(mm)        | Cost       | Image |
|----------------------------------------------------|--------------------------------------------------------------------------------|-----------------------------------------------------------------------------------------------------------------------------|--------------------|----------|---------------------------|------------|-------|
| Custom<br>Joinery -<br>Hair<br>Cutting<br>Stations | The cutting stations have three<br>draws and a cupboard with a<br>single shelf | They will be constructed<br>from pine and finished<br>in a cherry finish<br>Draws will be painted in<br>3 different colours | Joiner/<br>Builder | 3        | W 1500 x D<br>650 x H 760 | \$3,474.00 |       |
|                                                    | Lifting or drawer handle                                                       | Antique brass                                                                                                               | Broughtons         | 3        | W 88.9 x H 30             | \$51.00    |       |
| Door and                                           | Round top metal pull knobs                                                     | Silver tone                                                                                                                 | Amazon             | 3        | W 20 x D 20               | \$36.00    |       |
| draw<br>handles                                    | Vintage round ring antique cabinet drawer knob pulls                           | Solid brass                                                                                                                 | Ebay               | 3        | L 27 x W 20               | \$24.00    | -00-  |
|                                                    | Square pull handle                                                             | Matt chrome                                                                                                                 | Mockett            | 3        | W 106 x D 20              | \$18.00    |       |
|                                                    |                                                                                |                                                                                                                             |                    |          | Delivery                  | \$165.00   |       |
|                                                    |                                                                                |                                                                                                                             |                    |          | Total                     | \$3,768.00 |       |